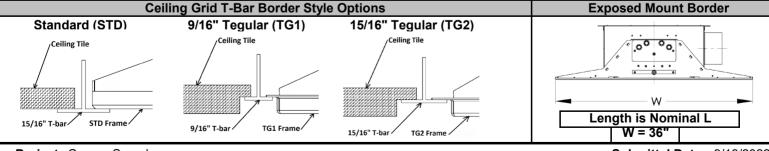

Smart Submittal for 24" Slanted Coil 2-Way Discharge Chilled Beam

# **Side Inlet - Coil Mount Handings**



## Top Inlet Casing is Universal



## **Fixed Bracket Mounting Locations**

| Beam   | Α    | В      | С    | A        | <br>— В — |   |
|--------|------|--------|------|----------|-----------|---|
| Length | (in) | (in)   | (in) |          |           | • |
| 2'     |      |        |      | <b>1</b> |           |   |
| 3'     |      |        |      | <u> </u> |           |   |
| 4'     |      | -      | -    |          |           |   |
| 5'     | 7    |        |      |          |           |   |
| 6'     |      | 18 7/8 | 10   |          |           |   |
| 7'     |      | 22 7/8 | 12   |          |           |   |
| 8'     |      | 26 7/8 | 14   |          |           |   |





**Project:** Carson Samples

Submittal Date: 9/13/2022

Location: Golden Valley, MN

Page 15



952.525.2050

www.carsonsolutions.com info@carsonsolutions.com