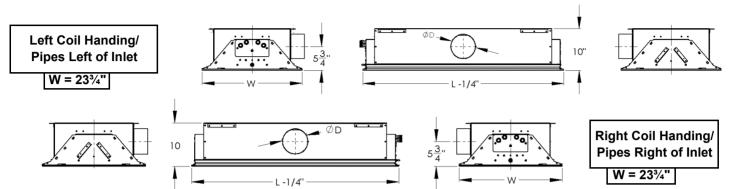

# CARSON

# **CB-S24**

Smart Submittal for 24" Slanted Coil 2-Way Discharge Chilled Beam



CARSON



**CB-S24** 

Smart Submittal for 24" Slanted Coil 2-Way Discharge Chilled Beam

# **Side Inlet - Coil Mount Handings**



## Top Inlet Casing is Universal



## **Fixed Bracket Mounting Locations**

| Beam   | Α    | В      | С    | A        | <br>— В — |   |
|--------|------|--------|------|----------|-----------|---|
| Length | (in) | (in)   | (in) |          |           | • |
| 2'     |      |        |      | <b>1</b> |           |   |
| 3'     |      |        |      | <u> </u> |           |   |
| 4'     |      | -      | -    |          |           |   |
| 5'     | 7    |        |      |          |           |   |
| 6'     |      | 18 7/8 | 10   |          |           |   |
| 7'     |      | 22 7/8 | 12   |          |           |   |
| 8'     |      | 26 7/8 | 14   |          |           |   |





**Project:** Carson Samples

Submittal Date: 9/13/2022

Location: Golden Valley, MN

Page 15



952.525.20