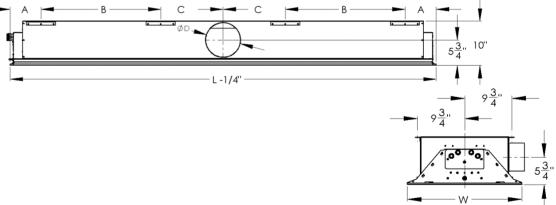

## **Fixed Bracket Mounting Locations**

| Beam   | Α    | В      | С    | A        | <br>— В — |   |
|--------|------|--------|------|----------|-----------|---|
| Length | (in) | (in)   | (in) |          |           | • |
| 2'     |      |        |      | <b>1</b> |           |   |
| 3'     |      |        |      | <u> </u> |           |   |
| 4'     |      | -      | -    |          |           |   |
| 5'     | 7    |        |      |          |           |   |
| 6'     |      | 18 7/8 | 10   |          |           |   |
| 7'     |      | 22 7/8 | 12   |          |           |   |
| 8'     |      | 26 7/8 | 14   |          |           |   |