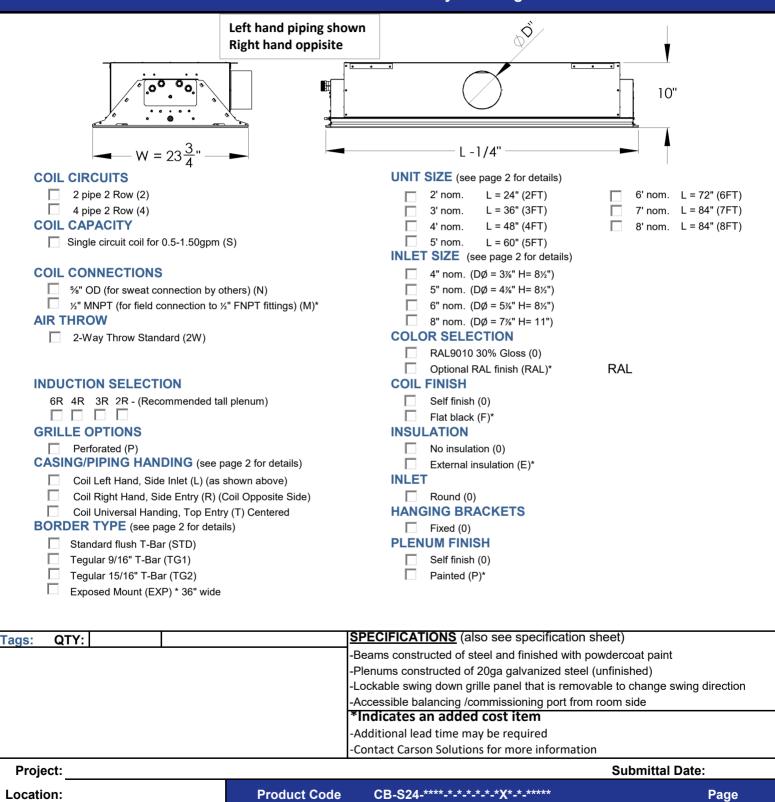

# **CB-S24**

Smart Submittal for 24" Slanted Coil 2-Way Discharge Chilled Beam

CARSON

**CB-S24** 

Smart Submittal for 24" Slanted Coil 2-Way Discharge Chilled Beam