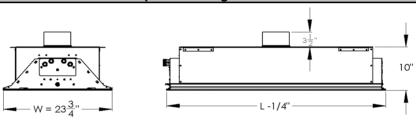

# CARSON

# **CB-S24**

Smart Submittal for 24" Slanted Coil 2-Way Discharge Chilled Beam



CARSON



**CB-S24** 

Smart Submittal for 24" Slanted Coil 2-Way Discharge Chilled Beam

# **Side Inlet - Coil Mount Handings**



## Top Inlet Casing is Universal



## **Fixed Bracket Mounting Locations**

| Beam   | Α    | В      | С    | A        | <br>— В — |   |
|--------|------|--------|------|----------|-----------|---|
| Length | (in) | (in)   | (in) |          |           | • |
| 2'     |      |        |      | <b>1</b> |           |   |
| 3'     |      |        |      | <u> </u> |           |   |
| 4'     |      | -      | -    |          |           |   |
| 5'     | 7    |        |      |          |           |   |
| 6'     |      | 18 7/8 | 10   |          |           |   |
| 7'     |      | 22 7/8 | 12   |          |           |   |
| 8'     |      | 26 7/8 | 14   |          |           |   |





**Project:** Carson Samples

Submittal Date: 9/13/2022

Location: Golden Valley, MN

Page 15



952.525.2050

www.carsonsolutions.com info@car